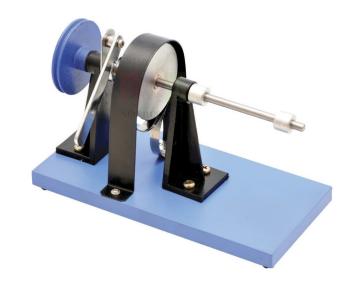

## **Description:**

Conversion of potential energy in a wound-up spring to electrical energy.

The steel shaft carries a clock spring with a free wheel device, winding ratchet and aa 56mm diameter aluminium 'V' pulley.

This could also be used to wind a weight on a cord showing the change from potential energy to kinetic, and back, in the raised weight.

The Energy Transfer Kit consists of a number of separately available units which enable the user to show conversions of one form of energy to another in a variety of different ways.

All units have a base measurement of 165 x 100mm and have 4mm socket terminals where appropriate.

Supplied complete with driving belt.

Contact Science Lab for your Educational School Science Lab Equipments. We are best school science lab equipments suppliers in india, school science lab instruments, school science lab instruments exporter, school science lab instruments manufacturer, school scientific equipments, science educational equipment.