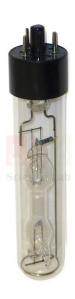

## **Product Name:**

**Product Code:** 

Sodium Spectral Lamp

SLE/PHY/295

## **Description:**

Sodium spectral lamp for spectral lamp power supply.

**Technical Specifications: Base connection:** 4 pin

**Diameter:** 30mm **Length:** 140mm

Contact Science Lab for your Educational School Science Lab Equipments. We are best school science lab equipments suppliers in india, school science lab instruments, school science lab instruments exporter, school science lab instruments manufacturer, school scientific equipments, science educational equipment.