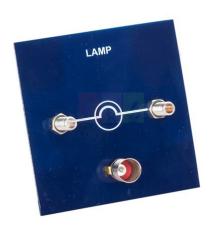

## Simple Circuit Modules:

Lamp Holder
4.5V / 0.3A bulb in a holder.
LED Boards
Large light emitting diodes with series resistor of
220ohms for p.d's of upto 6V.

Contact Science Lab for your Educational School Science Lab Equipments. We are best technical educational equipments manufacturers, technical educational equipments manufacturer, technical educational equipments supplier, technical educational instruments, technical educational instruments exporter, technical educational instruments manufacturer, vocational training lab instruments exporter.