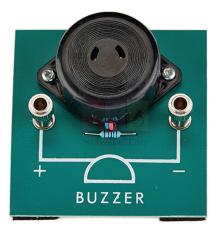

## Simple Circuit Modules :

Buzzer A low current buzzer of 2mA approx. capacity. On base. LED Boards Large light emitting diodes with series resistor of 220ohms for p.d's of upto 6V.

Contact Science Lab for your Educational School Science Lab Equipments. We are best scientific laboratory equipments manufacturer, scientific laboratory equipments supplier, technical educational equipment exporter, technical educational equipment manufacturer, technical educational equipment supplier, technical educational equipments exporter