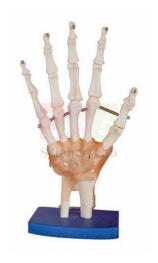

Email: sales@scilabexport.com Phone: +91-7082934803

**Product Name:** 

**Product Code:** 

Human Hand Joint Model with Ligaments

SLE/BL/59

## **Description:**

Demonstrate all of hand functionality and the external anatomical structures.

Made up of PVC plastic with natural size.

Including flexible artificial ligaments.

Contact Science Lab for your Educational School Science Lab Equipments. We are best burette pinchclip medium wall supplier, chemistry lab equipments manufacturers, chemistry lab equipments manufacturer, education lab supplies, educational biology lab equipments, educational biology lab instruments.