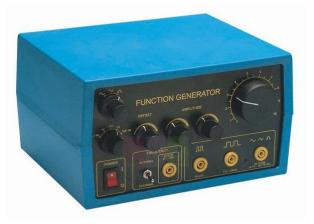

## **Description :**

The Function Generator has many versatile functions. Wave Shape Output : Sine, Square, Triangular, Pulse & TTL/CMOS Compatible Square Wave Output Freq. Output : 1 Hz - 100KHz (adjustable) in five steps 1Hz, 10Hz, 100Hz, 1KHz, 10KHz with multiplier x 10 Coarse & Fine Amplitude control settings are provided at the front panel.

PULSE, TTL/CMOS Sine/Square/Triangular all the three outputs are available at a time on the front panel & can be used simultaneously.

Input Voltage: 120V, 60Hz & 240V, 50Hz/60Hz (Selectable).

PULSE & TTL/CMOS output, amplitude in the fixed compatible to TTL/CMOS series.

VCO (Voltage Controlled Oscillator) : In this mode the o/p frequency available is corresponding to the DC Voltage applied at the VCO IN (0.1V to 10V) socket & putting the toggle switch in external mode.