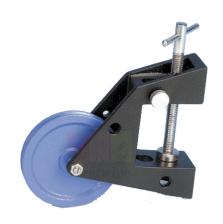

## **Description:**

Diameter: 70mm

70mm diameter bench-mounting pulley, made of light alloy, on a brass/silvered-steel bearing held in an alloy bracket with two clamping screws for bench or rod support.

The bracket may be clamped to a bench edge or similar support of up to 38mm thickness, screwed to a flat surface or held on a 13mm dia. support rod.

Contact Science Lab for your Educational School Science Lab Equipments. We are best physics lab equipment supplier, physics lab equipment suppliers in ambala, physics lab equipments manufacturers, physics lab equipments suppliers, physics labware, school educational equipments.