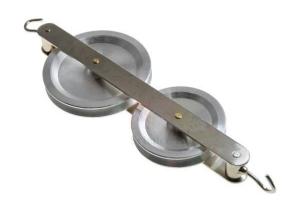

## **Product Name:**

**Product Code:** 

Pulley, Metal, Double

SLE/PHY/276

## **Description:**

**Tandem Metal Pulleys** 

Type: Double

Diameter: 50 & 38mm

Open sided frame with hooks at each end carrying pulleys with ball bearings.

The open side frame allows for quick and easy stringing up as no threading is involved.