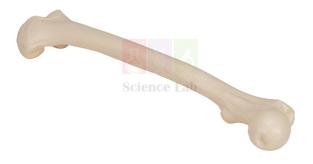

## **Product Name :**

Human Femur Bone Model

## **Description :**

**Size (cm) :** 18x14x18. Showing the osteoporosis and blood vessels.

Contact Science Lab for your Educational School Science Lab Equipments. We are best scientific lab equipments manufacturers, scientific laboratory equipments manufacturer, technical educational equipment manufacturer, technical lab equipments manufacturers, tvet lab equipment manufacturers, vocational training lab equipments exporter.