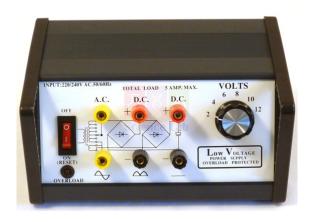

## **Product Name:**

**Product Code:** 

Power Supply, Smoothed

SLE/PHY/273

## **Description:**

This unit is the same as Power Supply, Stepped but is specially smoothed for electronics applications.

**Technical Specifications:** 

**Dimensions:** 220 x 110 x 145 mm (W x H x D)

Input: 230V AC, 50Hz

Output: 2-12V AC/DC in 6 steps

**Current: 5AMP** 

Contact Science Lab for your Educational School Science Lab Equipments. We are best educational scientific lab equipments, educational scientific labs equipments, engineering educational equipments in india, engineering educational lab equipments, engineering equipments suppliers.