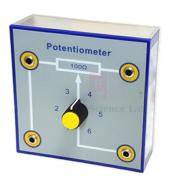

## **Description:**

Rotary linear potentiometer mounted on a channel box.

Connection made to 4 mm sockets.

Choice of values.

100?

Protection against student's wrong connection by means of fast blow fuse.

Contact Science Lab for your Educational School Science Lab Equipments. We are best educational lab instruments, educational lab instruments exporter, educational lab instruments manufacturer, educational lab instruments supplier, educational laboratory equipment manufacturers, educational laboratory glassware exporter.