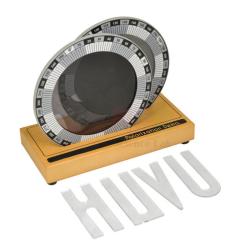

## **Description:**

This large scale demonstrator comprises of 5 inch polarising sheets mounted on a graduated frame and placed on a wooden stand.

In this demo, the clear pieces with different shapes are placed between the filters and squeezed. Stress patterns then can be observed.

It is supplied with clear acrylic pieces of different shapes so different stress patterns can be demonstrated.

Contact Science Lab for your Educational School Science Lab Equipments. We are best educational lab equipments exporter, educational lab equipments manufacturers, educational lab equipments supplier, educational lab equipments suppliers, educational lab export, educational lab exporter.