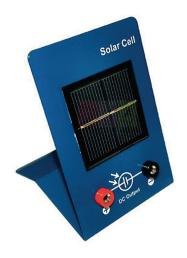

Email: sales@scilabexport.com Phone: +91-7082934803

**Product Name:** 

**Product Code:** 

Mounted Solar Cell

SLE/PHY/256

## **Description:**

The apparatus comprises a selenium photo-voltaic cell.

All units have a base measurement of 165 x 100mm and have 4mm socket terminals where appropriate.

The Energy Transfer Kit consists of a number of separately available units which enable the user to show conversions of one form of energy to another in a variety of different ways.

For use with the motor to demonstrate the production of electrical energy directly from light energy.

Contact Science Lab for your Educational School Science Lab Equipments. We are best school science lab equipments suppliers in india, school science lab instruments, school science lab instruments exporter, school science lab instruments manufacturer, school scientific equipments, science educational equipment.