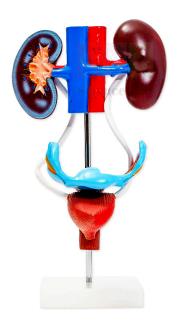

## **Description:**

It is made of PVC Plastic with a size of 20x20x50 cm.

The model shows kidney, ureters, urinary bladder, uterus, accessories of uterus, vagina, ovary membrane, ligaments, uterus ligament and its artery etc.