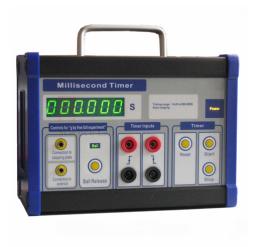

## **Description:**

The Millisecond Timer has the facility for G by Free Fall experiment, and also for manual timing. Can be used with G By Freefall and/or Light Gates.

There are 2 input sockets for connection of manual switch, and 4 input sockets at the back for connection of Light Gates.