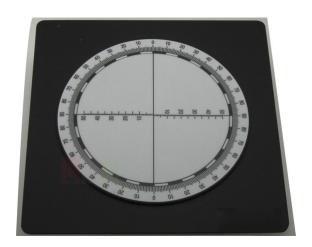

## **Product Name:**

Microwave Accessories Rotating Protractor

**Product Code:** 

SLE/PHY/249

## **Description:**

Microwave Accessory, Rotating Protractor.

For use in microwave experiments to measure the directivity of the microwave transmission.

Contact Science Lab for your Educational School Science Lab Equipments. We are best physics lab equipment supplier, physics lab equipment suppliers in ambala, physics lab equipments manufacturers, physics lab equipments suppliers, physics labware, school educational equipments.