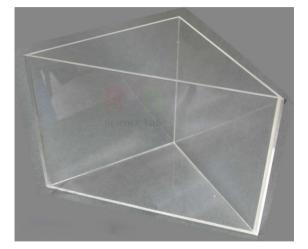

## **Description :**

Hollow prism made of perspex sheets to be filled with paraffin for microwave experiments. Height 21cm and longest side 30cm approximately. Can be filled with water for optics experiment.