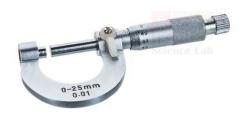

## **Product Name:**

**Product Code:** 

Micrometer Screw Gauge, Lock Type

SLE/PHY/246

## **Description:**

Made of nickel-plated brass with ratchet top.

Precision: 1/100mm.

Accurately machined stainless steel rod with range 0-25 x 0.01mm.

Lock type.

For outside measurements up to 25mm.

Supplied in plastic case.