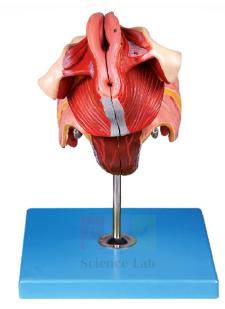

## **Product Code :**

Human Female Genital Organs Model

SLE/BL/54

## **Description :**

It shows internal and external female genital organs.

Made of advanced PVC.

Shows 40 positions.

Dissected and mounted on a stand.

Contact Science Lab for your Educational School Science Lab Equipments. We are best engineering educational equipments, high school science lab equipment manufacturers, lab equipment exporters, lab equipments manufactruers, lab instruments manufactruers, mathematics lab equipments manufacturers.