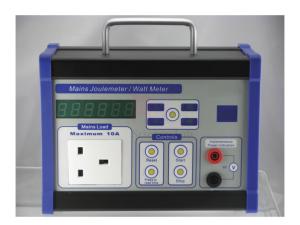

## **Description:**

The mains Joulemeter/Wattmeter is accurate, light and compact.

It is designed for class demonstration and also for student use.

The meter measures the energy or power delivered to a mains appliance.

## **Technical Specifications:**

Measurement range: 200W and 2KW full-scale reading for power measurement. 0 to 999,999 J

or 0 to 999,999KJ for energy measurement.

Resolution: 0.5J/ 0.5W on the 200W range and 0.005KJ/ 0.005KW on the kW range.

Maximum current: 10A, protected by 10A fast blow fuse.

Input impedance: 1Mñ

Mains supply: 230V ±5%, 50Hz

Internal Fuse: 315mA (L).

External fuse: 10A fast blow (in IEC socket)

1V full-scale instantaneous power indication by a pair of 4mm meter output sockets

Energy Indication by six 7-segment LEDs **Accuracy:** 3% and typically better than 1% **Linearity:** 2% and typically better than 1% **Dimensions:** 208 x 155 x 115mm (W x H x D).

Height including handle is 187mm.