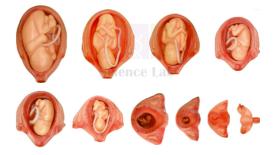

## **Description :**

The model consist of 10 parts and shows the relationship between fetus and uterus during gestation period. Made of PVC and synthetic rubber.

## Part No. Gestation Month Appearance/height of fetus

- 1st, Normal Uterus, Inner genitals
- 2nd, First, Placenta is shown
- 3rd, Second, Embryo looks like human
- 4th, Third, Fetus is about 9 cm.
- 5th, Fourth, Fetus is about 16 cm.
- 6th, Fifth, Fetus is about 25 cm.
- 7th, Sixth, Fetus is about 30 cm.
- 8th, Seventh, Fetus is about 35 cm.
- 9th, Eighth, Fetus is about 40 cm.
- 10th, Ninth, Fetus is about 45 cm.