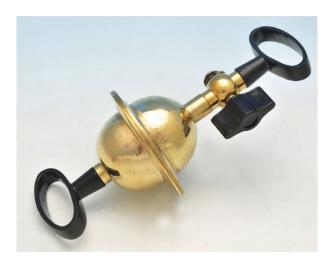

Email: sales@scilabexport.com Phone: +91-7082934803

Product Name :

**Product Code:** 

Magdeburg Hemisphere

SLE/PHY/235

## **Description:**

To demonstrate the existence of atmospheric pressure.

Diameter: 75mm.

Made of brass and fitted with stopcock and handle.

Contact Science Lab for your Educational School Science Lab Equipments. We are best maths lab equipment manufacturers in india, physics lab equipments manufacturers, school educational equipments, school lab equipment manufacturer, school lab equipments manufacturers in india, scientific educational lab equipment.