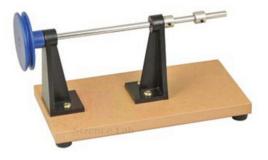

All units have a base measurement of 165 x 100mm and have 4mm socket terminals where appropriate.

One end of the 6mm steel shaft carries a 56mm diameter aluminium 'V' pulley and the other end is fitted with a cord anchoring collar.

For showing the conversion of electrical energy to potential energy by winding up a weight on a cord.

Website: https://www.scilabexport.com, Email: sales@scilabexport.com

1226/1-5. Bengali Mohalla, Science Market | 133001, Harvana