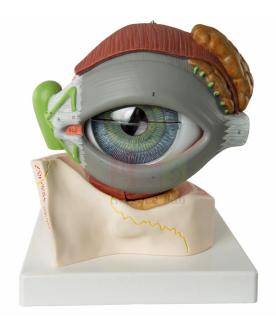

Email: sales@scilabexport.com Phone: +91-7082934803

Product Name :

**Product Code:** 

Human Eye Model with Eyelids

SLE/BL/52

## **Description:**

Ideal for demonstrating the relationship of the eyeball to the associated musculature within the orbit, the 5x-enlarged model includes eyelids, the bony orbit with intraocular muscles, a tear duct, and lachrymal gland. Mounted on a base, appropriately coloured & nicely finished. The eye itself is horizontally sectioned, and the sclera with clear cornea and muscles are removable. Numbered with key card.