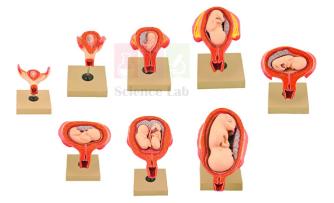

## **Description :**

The model shows different stages of fetus during the gestation period : models 1-3 each shows the first three months of pregnancy and model 4 gives the description of the fetus in the fourth to fifth month. Mounted on a base, appropriately colored and numbered with key card. Model 5 shows the fetus in the breech position, Model 6 shows the fetus on its back and model 7 shows twin five month old fetuses in uretrus. In addition, models 4-8 features for a closer examination of the anatomical features that have developed.