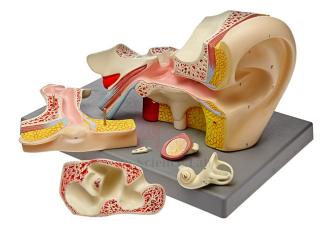

## **Product Name :**

Human Ear Model, 5 Parts

## **Description :**

Mounted on a base, appropriately colored & numbered with key card. This version is 5-6 times larger than the original for easy demonstration. Consisting of dissectible 5 parts. Ideal for explaining hearing mechanism.