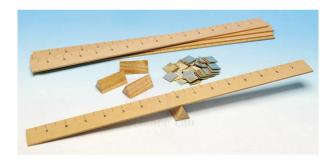

## **Description:**

Designed as a kit for eight pupils consisting of five plywood beams 600 x 44 x 3mm graduated every 38mm.

Each has a groove across its centre to locate the fulcrum point.

Masses of the blanks are matched to ±1%.

Also included are four fulcrums 32 x 32 x 64mm and forty 25mm square metal blanks.

Contact Science Lab for your Educational School Science Lab Equipments. We are bestschool science lab equipments suppliers in india, school science lab instruments, school science lab instruments exporter, school science lab instruments manufacturer, school scientific equipments, science educational equipment.