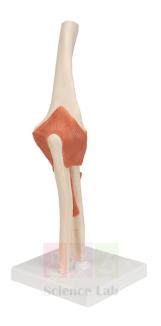

## **Product Name:**

**Product Code:** 

**Human Elbow Joint Model** 

SLE/BL/49

## **Description:**

To illustrate abduction, adduction, anteversion, retroversion and internal/external rotation.

**Size**:  $16 \times 12.5 \times 20$ cm life size on stand. Includes flexible artificial ligament.