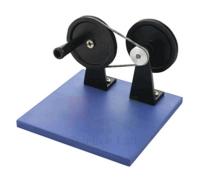

The driving and output pulleys are both 75mm diameter and the intermediate pulley 20mm diameter giving a step-up ratio of 3.75.

All units have a base measurement of 165 x 100mm and have 4mm socket terminals where appropriate.