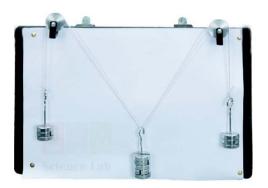

## **Description:**

Fitted with metal brackets for fixing to a wall.

Dimensions: 750x600mm

Designed so a clear space is left all round the edge of the board for the attachment of pulleys etc.

For demonstrating the principles of the parallelogram and polygon of forces.

The board is supplied complete with mounting brackets, cords, pulleys and masses.

Contact Science Lab for your Educational School Science Lab Equipments. We are best school science lab equipments suppliers in india, school science lab instruments, school science lab instruments exporter, school science lab instruments manufacturer, school scientific equipments, science educational equipment.