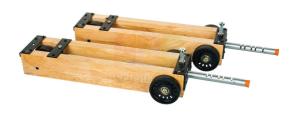

## **Description:**

Material: Wooden Length: 300mm

A pair of 300mm long wooden trolleys, mounted on three wheels. A spring loaded rod is fitted to give impulse when released.

Contact Science Lab for your Educational School Science Lab Equipments. We are best scientific laboratory equipments manufacturer, scientific laboratory equipments supplier, technical educational equipment exporter, technical educational equipment supplier, technical educational equipments exporter.