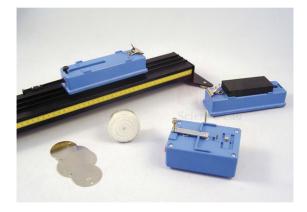

## **Description :**

Designed to suit curriculum based experiments for the topics of Force & Motion. The carefully designed and matched components provide an excellent medium for demonstrating these important principles.

## The unit comprises:

Aluminium Track, 1.2m 2 high-impact moulded trolleys (1 spring loaded) 10 x 10g masses 1 x ticker tape timer 1 trolley weight 20 x carbon discs.

Contact Science Lab for your Educational School Science Lab Equipments. We are best science educational equipments, science educational instruments, science lab equipments manufacturer, science laboratory instruments exporter, scientific educational equipments, scientific educational lab equipment.