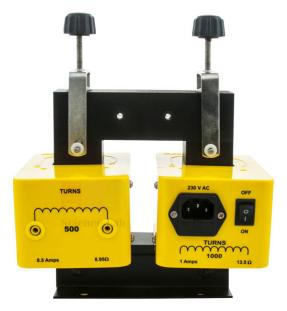

## **Description :**

Laminated low-loss core for attaching different coils to demonstrate the step up and step down transformer principle.

Attractive demountable transformer with clearly labelled coils for GCSE physics and science and A-Level physics demonstrations.

The core is made up of highly permeable U-shaped metal sheeting, which can be closed via two clamps with tightening screws.

The principles used show how transformers are used in domestic electrical appliances and in the National Grid for power transmission.

## **Technical Specifications :**

Dimensions: cross-section 40 x 40mm; 150mm (L) x 170mm (H).

Contact Science Lab for your Educational School Science Lab Equipments. We are best school lab equipment supplier, school lab equipments, school lab equipments export, school lab equipments exporter, school lab equipments manufacturers, school lab equipments manufacturers in india