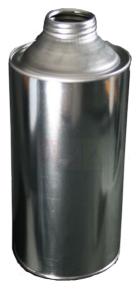

## **Crushing Can**

## **Description :**

A light-walled tin plate can with an air-tight screw cap. **Dimensions:** 260 x 75mm (diameter) Used to demonstrate force exerted by atmospheric pressure.

Contact Science Lab for your Educational School Science Lab Equipments. We are best indian biology lab equipments, lab equipment exporters, lab equipments exporter, lab equipments manufacturers, lab instruments manufacturers, laboratory equipment dealer.