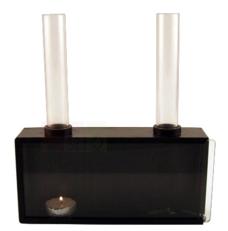

## **Product Name :**

Convection in Air Apparatus

Product Code : SLE/PHY/148

## **Description :**

A candle holder is fixed to the base beneath the left chimney.

Consists of a metal box 220 x 100 x 165mm, with a sliding glass front and two detachable glass chimneys.

Candles not included.