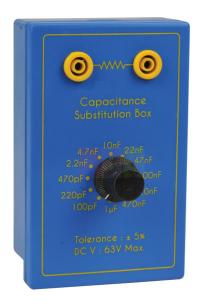

## **Description:**

The unit is housed in a robust ABS case measuring 75 x 100 x 40mm and has a high quality rotary selector switch plus two 4mm safety sockets.

With an easily selectable range of 11 preferred capacitors from 100µF to 1uF.

## **Technical Specifications:**

All values of + 5% Accuracy and of 63V ratings.

The individual values are 100 pF, 220 pF, 470 pF, 2.2 nF, 4.7 nF, 10 nF, 22 nF, 47 nF, 100 nF, 220 nF, 470 nF and 1uF.

Contact Science Lab for your Educational School Science Lab Equipments. We are best educational scientific lab equipments, educational scientific labs equipments, engineering educational equipments in india, engineering educational lab equipments, engineering equipments suppliers.