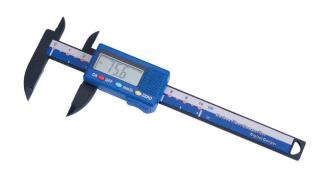

## **Description:**

An LCD Digital Caliper with a measurement capacity of 100mm (4in.). Clear LCD display.

Carbon fibre composite construction.

Measurement can be displayed in mm or inches.

1.55V battery powered.