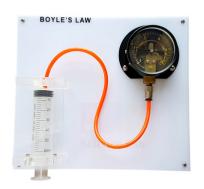

## **Product Name:**

**Product Code:** 

**Boyles Law Apparatus** 

SLE/PHY/139

## **Description:**

The unit is mounted on a sturdy Perspex board.

The gauge and syringe are connected by a high pressure hose.

This apparatus provides an excellent method of demonstrating Boyles Law.

Contact Science Lab for your Educational School Science Lab Equipments. We are best burette pinchclip medium wall supplier, chemistry lab equipments manufacturers, chemistry lab equipments manufacturer, education lab supplies, educational biology lab equipments, educational biology lab instruments.