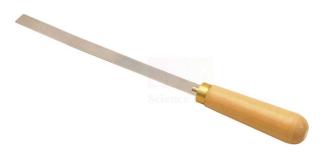

## **Description :**

Comprises a 200 x 15mm strip of brass and steel rivetted together with heat resistant rivets and mounted in a well-finished wooden handle.

For demonstrating the differential expansion of two metals by the curvature produced when the strip is heated in a flame.