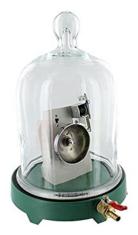

## **Product Name :**

Bell In Glass Jar and Base

## **Description :**

A versatile unit for demonstrating the properties of a vacuum. Use with hand pump or ideally with electric vacuum pump. Comprises a sturdy baseplate with tap, glass bell jar and detachable battery operated bell.