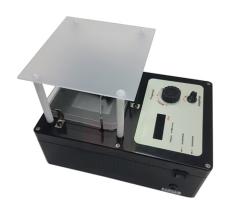

## **Description:**

Overall size: 265×185×195mm

Product Weight: 2kg

Working range from 60 to 100Hz.

Mini ripple tank with Strobe & Frequency Meter.

The tank is illuminated by a strong light source, and synchronized with the wave generator to help students observe the wave patterns.