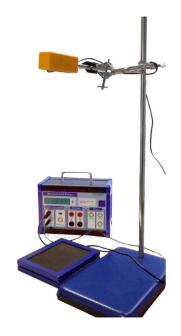

## **Description:**

The apparatus consists of an electromagnet housed in a plastic moulded case supplied with a heavy steel sphere, an electromagnet unit with connections for an external timer and a platform unit containing a microswitch and terminals for the external timer.

The timer is triggered as soon as the ball release button is pressed.

The electromagnet is primed when the stopping plate and solenoid are connected with the leads provided.