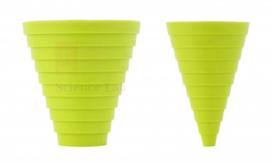

## **Description:**

The Steppa-Stoppa is a simple yet innovative product designed to replace the standard rubber stoppers.

The stopper is made from blended polymer and features an incremental taper to suit most applications and eliminating the need for multiple sized rubber stoppers.

They are autoclavable.

The stoppers work best when dry and a microfiber drying cloth is provided for your convenience. The stopper is available in two sizes (small and large) and both come in a box of 10 stoppers.

## **Technical Specifications:**

**Dimensions:** 20mm (base) x 48mm (top) x 52mm (length).