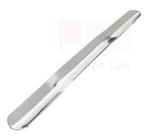

Email: sales@scilabexport.com Phone: +91-7082934803

**Product Name:** 

**Product Code:** 

Spatula, Trulla

SLE/CH/225

## **Description:**

Material: Stainless Steel

Length: 175mm Color: Silver

Trulla spatula, stainless steel, double ended with trowel-shaped scoops for handling large

quantities of material. Width: 15mm.

Pack of 10.