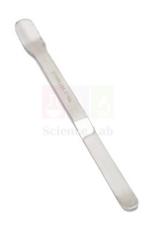

Email: sales@scilabexport.com Phone: +91-7082934803

**Product Name:** 

**Product Code:** 

Spatula, 140mm

SLE/CH/222

## **Description:**

Material: Stainless Steel

Color: Silver Length: 140mm

Stainless steel spatula with a round bent end and scoop end.

Contact Science Lab for your Educational School Science Lab Equipments. We are best technical educational equipments manufacturers, technical educational equipments manufacturer, technical educational equipments supplier, technical educational instruments, technical educational instruments exporter, technical educational instruments manufacturer, vocational training lab instruments exporter.