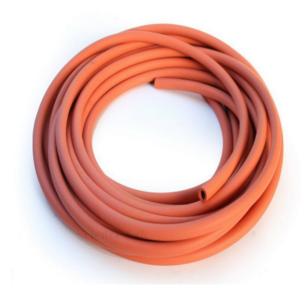

Email: sales@scilabexport.com Phone: +91-7082934803

**Product Name:** 

**Product Code:** 

Rubber Tubing

SLE/LI/37

## **Description:**

Material: Rubber Color: Red

Wall thickness: 4.5mm Bore Diameter: 8mm

Heavy duty high pressure tubing, red rubber.

Supplied in 10m roll.

Contact Science Lab for your Educational School Science Lab Equipments. We are best scientific laboratory equipments manufacturer, scientific laboratory equipments supplier, technical educational equipment exporter, technical educational equipment manufacturer, technical educational equipments exporter.