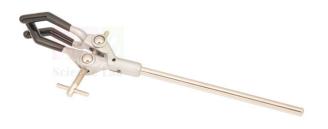

## **Description:**

Made with rubber lined, diecast jaws.

Clamping rod operates through swivels mounted neatly in the jaws.

Jaw capacity: 90mm

Mounted on a 135mm rod of 8mm diameter.

Overall length: 250mm.