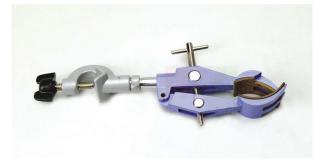

## **Product Name :**

Retort Clamp with Bosshead, Cork Jaws

## **Description :**

Diecast alloy clamp retort with cork-lined jaws and bosshead which accommodates rods up to 15mm dia. With bosshead. Usage: Laboratory

Contact Science Lab for your Educational School Science Lab Equipments. We are best technical educational equipments manufacturers, technical educational equipments manufacturer, technical educational equipments supplier, technical educational instruments, technical educational instruments exporter, technical educational instruments manufacturer, vocational training lab instruments exporter.