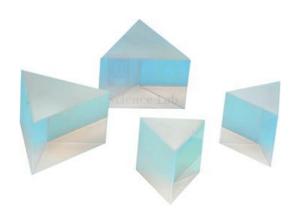

Email: sales@scilabexport.com Phone: +91-7082934803

**Product Name:** 

**Product Code:** 

Prism, Borosilicate Glass

SLE/PHY/113

## **Description:**

Optically worked prisms for use with Spectrometer.

Dimensions: 32 x 32mm.

Crown R Index 1.51

Equilateral triangle, two faces polished.

Contact Science Lab for your Educational School Science Lab Equipments. We are best science educational equipments, science educational instruments, science lab equipments manufacturer, science laboratory instruments exporter, scientific educational equipments, scientific educational lab equipment.