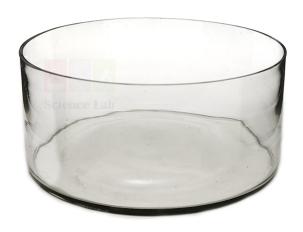

## **Product Name:**

**Product Code:** 

Pneumatic Trough, Glass

SLE/CL/89

## **Description:**

Made from pressed soda-lime glass.

Color: Clear
Dia.: 25cm
Height: 12.5cm
Capacity: 5000ml
Heat resistant
Chemical resistant

Contact Science Lab for your Educational School Science Lab Equipments. We are best scientific laboratory equipments manufacturer, scientific laboratory equipments supplier, technical educational equipment exporter, technical educational equipment supplier, technical educational equipments exporter.